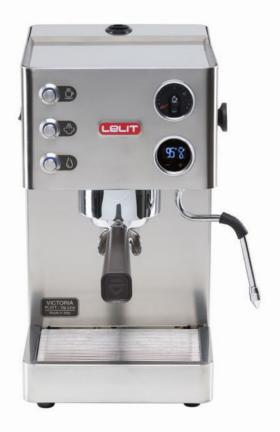

## VICTORIA - PL91T

Water tank: 2,7 l

Coffee/water/steam pump: 15 bar Dimensions LxDxH: 22,5x27x38 cm Boiler heating element: 1200W Voltage: 230V 50Hz – 120V 60Hz

Weight: 9,2 kg

## Delivered with:

1 and 2 cups filters, blind filter

Brushed stainless steel appliance body / 3 way solenoid valve to dry up the coffee powder / 300 ml brass boiler / 58 mm commercial filterholder with new Lelit ergonomic handle / Graphic indication for lack of water in the tank / Programmable pre-infusion / Stand-by according to CEI EN 50564 norm / LCD high resolution graphic display.

## **Product features**

- 1 Wide cup warmer.
- Back lit, round switches in stainless steel.
- Multidirectional steam/water wand.
- Mug friendly.
- Wide water tray in stainless steel complete with self-cleaning grate.
- Back lit manometer for coffee pressure.
- LCC New Lelit electronic control system.
- 58mm filterholder with ergonomic handle and exclusive Coffee Slide.