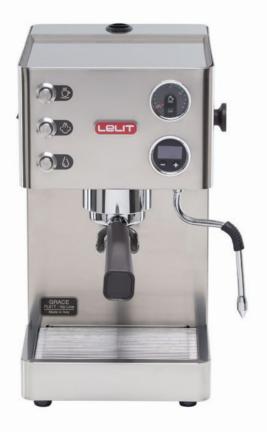

## **Product features**

- 1 Wide cup warmer.
- 2 Back lit, round switches in stainless steel.
- Multidirectional steam/water wand.
- Mug friendly.
- Wide water tray in stainless steel complete with self-cleaning grate.
- 6 Back lit manometer for coffee pressure.
- LCC New Lelit electronic control system.
- 8 57mm filterholder with ergonomic handle and exclusive Coffee Slide.