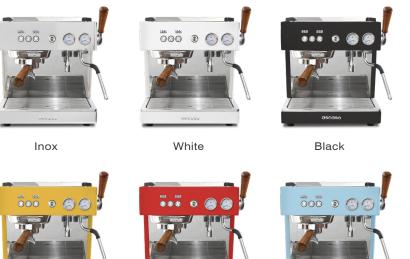

## **COLOURS**

Love Red

| TECHNICAL DATA                   | BabyT <sup>zero</sup>            |                   |
|----------------------------------|----------------------------------|-------------------|
| W/h/d dimensions (mm)            | 350/380/430                      |                   |
| Boiler power (230 v)             | 1200W 50-60Hz                    | COM.              |
| Coffee group power (w)           | 1000                             | at www.ascaso.com |
| Weight (kg)                      | 32                               | ww.as             |
| Steam boiler capacity (I)        | 2,5                              |                   |
| Steam (joystick)                 | 1                                | data              |
| Water (with solenoid)            | 1                                | complete          |
| Filter holder 1 coffee/2 coffees | 1/1                              |                   |
| Pre-infusion                     | 100% adjustable (0,1s precision) | See               |

Blue Kid

Fresh Pistachio

Sun Yellow