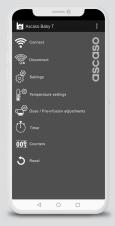

**Ascaso App**. Total control. (Option)

Vibratory pump.

Water tank (2L).

Water network. (Option)

Thermal lagging on steam boiler. (Option)

Active cup warmer. (Option)

Chromed foots. Great thickness. (Option)