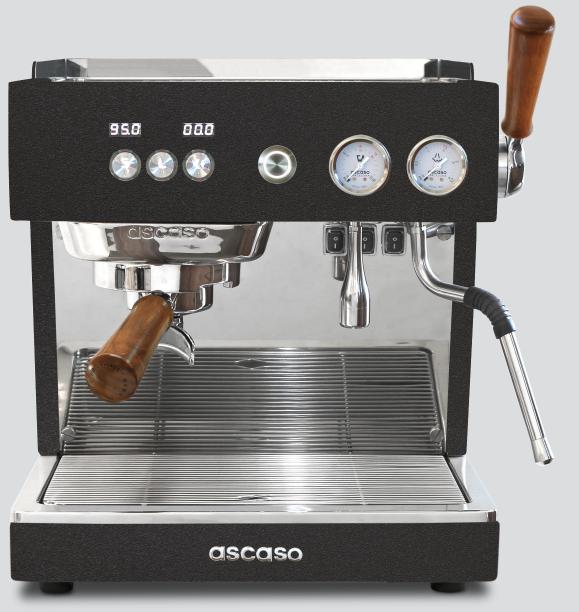

## BABY TZERO

## MAIN FEATURES

**Multi Group technology** (on/off by group). Professional Thermodynamic Groups.

**Independent steam boiler.** Stainless steel Aisi 316. Extremely sturdy. Large capacity.

External Pid control (+ 0,1°C) each group and steam boiler.

External timer for each group.

**Digital Display in each group** Multiple functions. Total control.

Thermal stability (+- 1,5°C).

Energy efficient (- 50%).

**Powerful steamer** (12 mm antilime scale tube. Stainless Steel. Cool touch)

**Ascaso App**. Total control. (Option)

Vibratory pump.

Water tank (2L).

Water network. (Option)

Thermal lagging on steam boiler. (Option)

Active cup warmer. (Option)

Chromed foots. Great thickness. (Option)

Stainless steel rail. (Option)