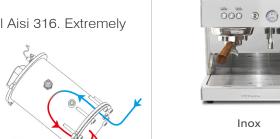

## MAIN FEATURES

**Multi Group technology** (on/off by group). Professional Thermodynamic Groups.

**Independent steam boiler.** Stainless steel Aisi 316. Extremely sturdy. Large capacity.

External Pid control (+ 0,1°C) each group and steam boiler.

Multi-group (separate) technology with PID control High professional-grade performance: Thermal stability guaranteed. High steam production.

**Clean coffee**. Minimal metal migration to the beverage through the use of stainless steel. Complies with European regulation EN 16889